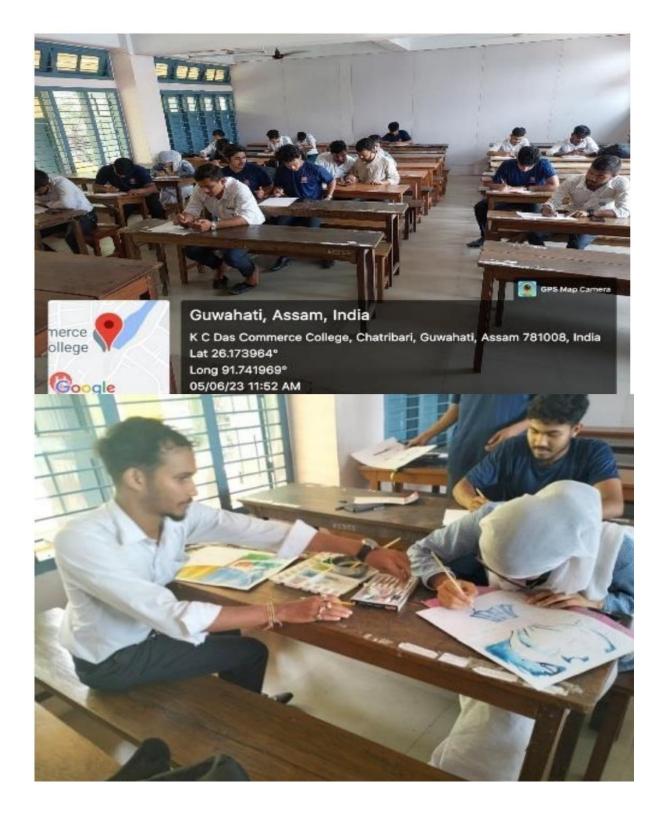

## 11. Outcome of the Event (Please describe within 200 words):

On 5th June, 2023 the Eco-Club and NSS Cell of K.C. Das Commerce College in collaboration with Department of Economics conducted a number of events targeted at spreading environmental awareness among the students and teachers and leading towards a healthy environmental ecosystem of the college. In connection with the celebration, an extended Plantation Drive was organized at Sri Aurobindo Vidya Mandir High School near the college. The members of Eco-Club, NSS cell along with the teachers conducted the plantation of various medicinal and fruits saplings around the school campus. Afterwards, the Plantation Drive continued in the college Campus too where the teachers and students took part and planted saplings all around the blank spaces of the College. The plantation drive was followed by an Art Competition with the theme 'Environmental Awareness'. Around 30 students participated and made the event successful. The students drew wonderful arts depicting the strong message of Environmental Awareness and made the competition very fascinating one. It was an hour-long program which started around 11:45 am. Three faculty members (Dr. Upasana Chakravarty, Dr. Swapna Smriti Mahanta and Shankar J. Choudhury, who are the Coordinator and members of the Eco-Club respectively) acted as judges for the