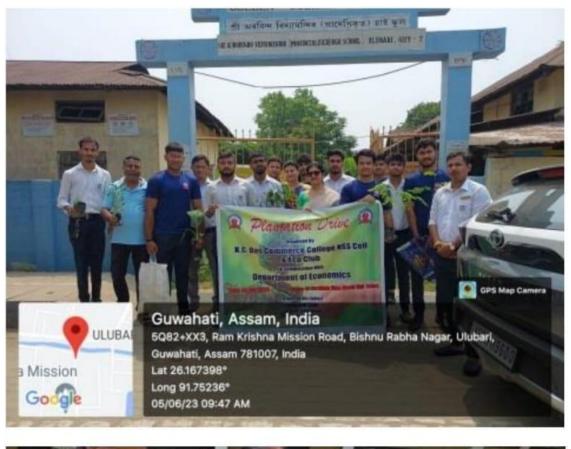

## 11. Outcome of the Event (Please describe within 200 words):

On 5th June, 2023 the Eco-Club and NSS Cell of K.C. Das Commerce College in collaboration with Department of Economics conducted a number of events targeted at spreading environmental awareness among the students and teachers and leading towards a healthy environmental ecosystem of the college. In connection with the celebration, an extended Plantation Drive was organized at Sri Aurobindo Vidya Mandir High School near the college. The members of Eco-Club, NSS cell along with the teachers conducted the plantation of various medicinal and fruits saplings around the school campus. Afterwards, the Plantation Drive continued in the college Campus too where the teachers and students took part and planted saplings all around the blank spaces of the College. The plantation drive was followed by an Art Competition with the theme 'Environmental Awareness'. Around 30 students participated and made the event successful. The students drew wonderful arts depicting the strong message of Environmental Awareness and made the competition very fascinating one. It was an hour-long program which started around 11:45 am. Three faculty members (Dr. Upasana Chakravarty, Dr. Swapna Smriti Mahanta and Shankar J. Choudhury, who are the Coordinator and members of the Eco-Club respectively) acted as judges for the