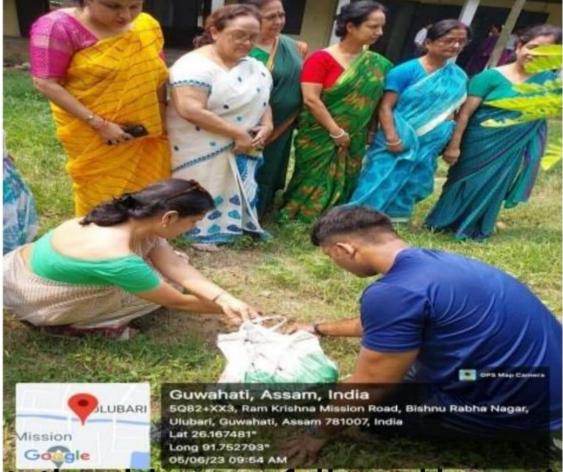

## 11. Outcome of the Event (Please describe within 200 words):

On 5th June, 2023 the Eco-Club and NSS Cell of K.C. Das Commerce College in collaboration with Department of Economics conducted a number of events targeted at spreading environmental awareness among the students and teachers and leading towards a healthy environmental ecosystem of the college. In connection with the celebration, an extended Plantation Drive was organized at Sri Aurobindo Vidya Mandir High School near the college. The members of Eco-Club, NSS cell along with the teachers conducted the plantation of various medicinal and fruits saplings around the school campus. Afterwards, the Plantation Drive continued in the college Campus too where the teachers and students took part and planted saplings all around the blank spaces of the College. The plantation drive was followed by an Art Competition with the theme 'Environmental Awareness'. Around 30 students participated and made the event successful. The students drew wonderful arts depicting the strong message of Environmental Awareness and made the competition very fascinating one. It was an hour-long program which started around 11:45 am. Three faculty members (Dr. Upasana Chakravarty, Dr. Swapna Smriti Mahanta and Shankar J. Choudhury, who are the Coordinator and members of the Eco-Club respectively) acted as judges for the