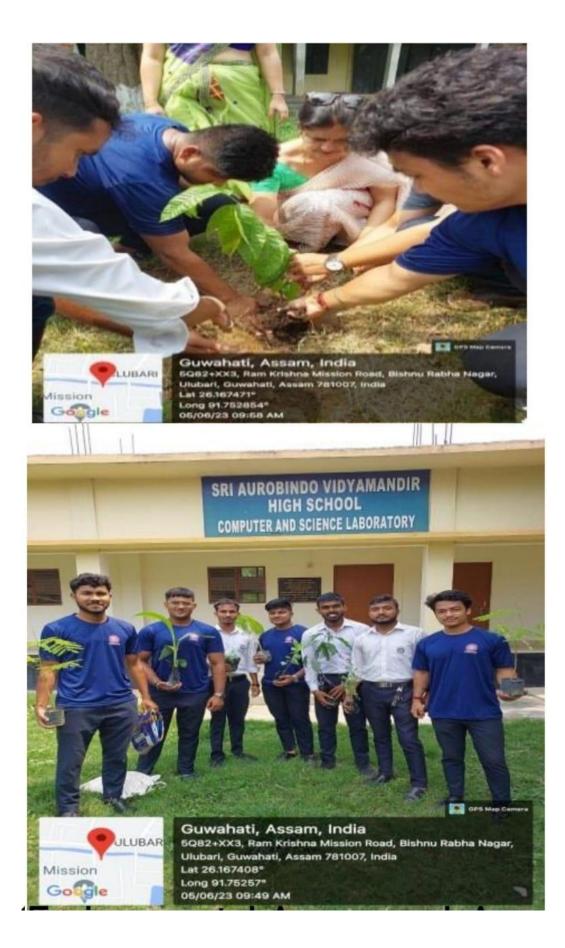

## 11. Outcome of the Event (Please describe within 200 words):

On 5th June, 2023 the Eco-Club and NSS Cell of K.C. Das Commerce College in collaboration with Department of Economics conducted a number of events targeted at spreading environmental awareness among the students and teachers and leading towards a healthy environmental ecosystem of the college. In connection with the celebration, an extended Plantation Drive was organized at Sri Aurobindo Vidya Mandir High School near the college. The members of Eco-Club, NSS cell along with the teachers conducted the plantation of various medicinal and fruits saplings around the school campus. Afterwards, the Plantation Drive continued in the college Campus too where the teachers and students took part and planted saplings all around the blank spaces of the College. The plantation drive was followed by an Art Competition with the theme 'Environmental Awareness'. Around 30 students participated and made the event successful. The students drew wonderful arts depicting the strong message of Environmental Awareness and made the competition very fascinating one. It was an hour-long program which started around 11:45 am. Three faculty members (Dr. Upasana Chakravarty, Dr. Swapna Smriti Mahanta and Shankar J. Choudhury, who are the Coordinator and members of the Eco-Club respectively) acted as judges for the